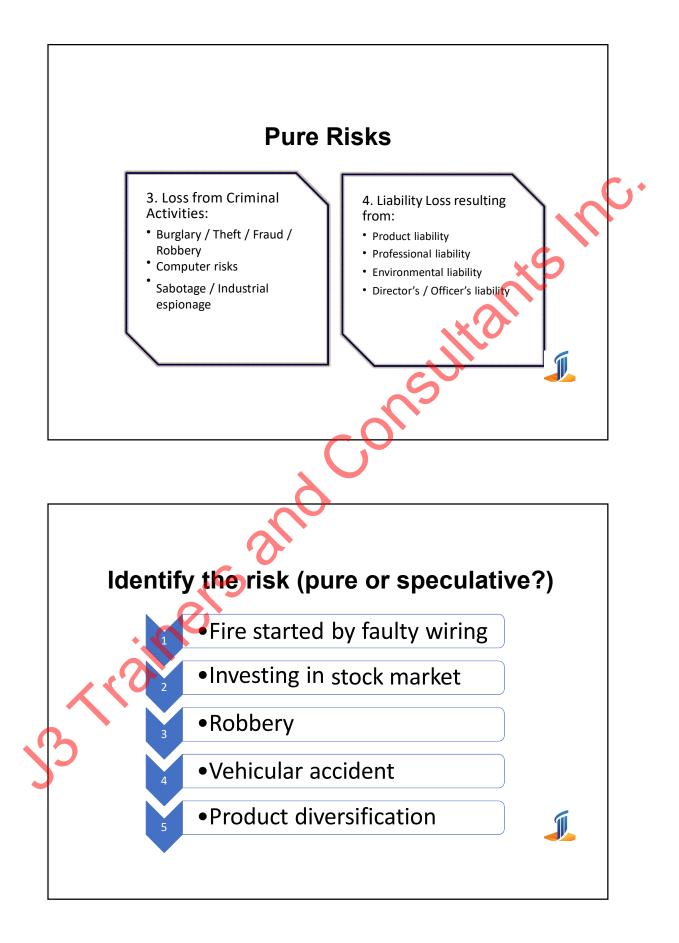

| Mishap S                             | Sovarity              |                                                         |                            |                |                   |   |
|--------------------------------------|-----------------------|---------------------------------------------------------|----------------------------|----------------|-------------------|---|
|                                      | Jeventy               | <u>Mishap Prc</u>                                       | <u>obability</u>           | <u>RAC Des</u> | <u>signations</u> |   |
|                                      |                       |                                                         |                            |                |                   |   |
| Death or perman                      | nent total disability | Likely to occur immedia short period of time            | ately or within a          | Imminent Dange | ۱r                |   |
| Permanent partia                     | al disability         | Probably will occur in tir                              | me                         | Serious        | L C               | 2 |
| Lost workday mis                     | shap                  | Possibly will occur in tim                              | ne                         | Moderate       |                   |   |
| Summer,                              |                       | (annos)                                                 |                            |                |                   |   |
| First aid or minor                   | r medical treatment   | Unlikely to occur                                       |                            | Minor          | 0                 |   |
|                                      |                       |                                                         |                            | Negligible     |                   |   |
|                                      |                       |                                                         |                            |                |                   |   |
|                                      |                       |                                                         |                            | 6              | •                 |   |
|                                      |                       |                                                         |                            |                |                   |   |
|                                      |                       |                                                         |                            |                |                   |   |
|                                      |                       |                                                         |                            |                |                   |   |
|                                      |                       |                                                         | -                          |                |                   |   |
|                                      |                       | - (                                                     | -0                         |                |                   |   |
|                                      |                       | (                                                       | - 0                        | •              |                   |   |
|                                      |                       | ~                                                       |                            | •              |                   |   |
|                                      |                       |                                                         |                            |                |                   |   |
|                                      |                       |                                                         | - 0'                       |                |                   |   |
|                                      |                       |                                                         | - 0'                       | •<br>          |                   |   |
|                                      |                       | and                                                     |                            |                |                   |   |
|                                      |                       | and                                                     | <u>-</u> ,0`               |                |                   |   |
|                                      | RiskA                 | ssessme                                                 | ent/Ev                     | aluatio        | on                |   |
|                                      | RiskA                 | sessme                                                  | ent/Ev                     | aluatio        | on                |   |
|                                      | 0                     |                                                         | ent/Ev                     | aluatio        | on                |   |
| Risk Asse                            | <b>Risk A</b>         |                                                         | ent/Ev                     | aluatio        | on                |   |
| Risk Asse                            | ssment Cod            | es:                                                     | ent/Ev                     | aluatio        | on                |   |
| Risk Asse                            | 0                     | es:                                                     | ent/Ev                     | aluatio        | on                |   |
| Risk Asse                            | ssment Cod            | es:<br>.s. standards)                                   |                            | aluatio        | on                |   |
| Risk Asse                            | SSMENT COD            | es:                                                     |                            | aluatio        | on                |   |
| Risk Asse                            |                       | es:<br>.s. standards)<br>MISHAP PRO                     | DBABILITY                  |                | on                |   |
| Risk Asse                            | SSMENT COD            | es:<br>.s. standards)<br>MISHAP PRO                     |                            | aluatic        | on                |   |
| Risk Asses<br>Risk Assessn<br>severi | SSMENT CODES: (U      | es:<br>.s. standards)<br>Mishap pro                     | DBABILITY<br><u>C</u>      | <u>D</u>       | on                |   |
| Risk Asses<br>Risk Assessn<br>severi | SSMENT CODES: (U      | es:<br>.s. standards)<br>MISHAP PRO<br>B<br>1<br>2<br>3 | DBABILITY<br><u>C</u><br>2 | <u>D</u><br>3  | on                |   |