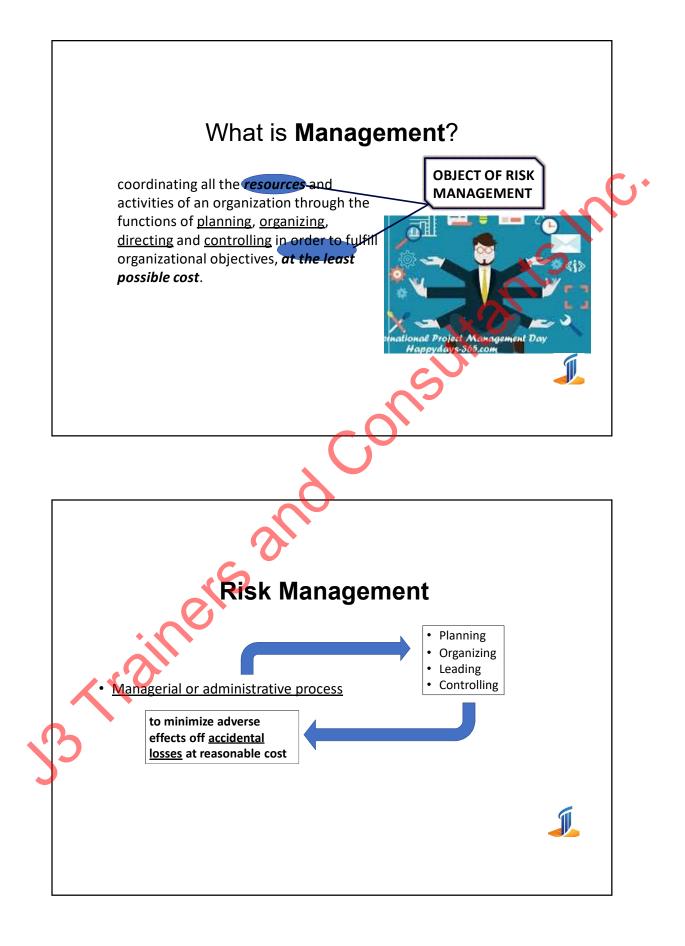

| Mishap S                             | Sovarity              |                                                         |                            |                |                   |   |
|--------------------------------------|-----------------------|---------------------------------------------------------|----------------------------|----------------|-------------------|---|
|                                      | Jeventy               | <u>Mishap Prc</u>                                       | <u>obability</u>           | <u>RAC Des</u> | <u>signations</u> |   |
|                                      |                       |                                                         |                            |                |                   |   |
| Death or per