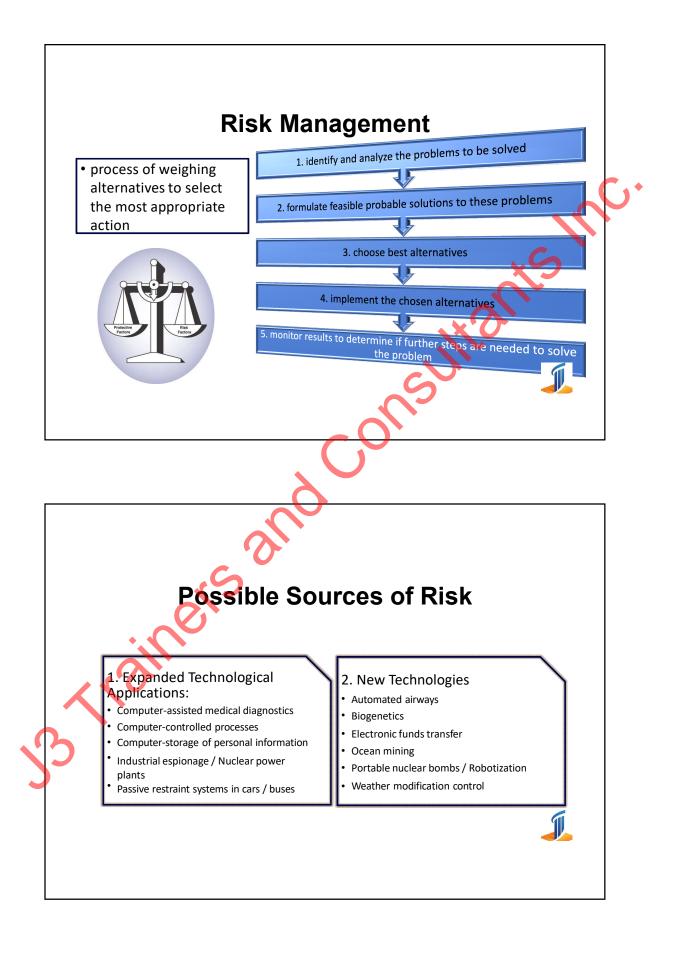

| Mishap S                             | Sovarity              |                                                         |                            |                |                   |   |
|--------------------------------------|-----------------------|---------------------------------------------------------|----------------------------|----------------|-------------------|---|
|                                      | Jeventy               | <u>Mishap Prc</u>                                       | <u>obability</u>           | <u>RAC Des</u> | <u>signations</u> |   |
|                                      |                       |                                                         |                            |                |                   |   |
| Death or perman                      | nent total disability | Likely to occur immedia short period of time            | ately or within a          | Imminent Dange | ۱r                |   |
| Permanent partia                     | al disability         | Probably will occur in tir                              | me                         | Serious        | L C               | 2 |
| Lost workday mis                     | shap                  | Possibly will occur in tim                              | ne                         | Moderate       |                   |   |
| Summer,                              |                       | (annos)                                                 |                            |                |                   |   |
| First aid or minor                   | r medical treatment   | Unlikely to occur                                       |                            | Minor          | 0                 |   |
|                                      |                       |                                                         |                            | Negligible     |                   |   |
|                                      |                       |                                                         |                            |                |                   |   |
|                                      |                       |                                                         |                            | 6              | •                 |   |
|                                      |                       |                                                         |                            |                |                   |   |
|                                      |                       |                                                         |                            |                |                   |   |
|                                      |                       |                                                         |                            |                |                   |   |
|                                      |                       |                                                         | -                          |                |                   |   |
|                                      |                       | - (                                                     | -0                         |                |                   |   |
|                                      |                       | (                                                       | - 0                        | •              |                   |   |
|                                      |                       | ~                                                       |                            | •              |                   |   |
|                                      |                       |                                                         |                            |                |                   |   |
|                                      |                       |                                                         | - 0'                       |                |                   |   |
|                                      |                       |                                                         | - 0'                       | •<br>          |                   |   |
|                                      |                       | and                                                     |                            |                |                   |   |
|                                      |                       | and                                                     | <u>-</u> ,0`               |                |                   |   |
|                                      | RiskA                 | ssessme                                                 | ent/Ev                     | aluatio        | on                |   |
|                                      | RiskA                 | sessme                                                  | ent/Ev                     | aluatio        | on                |   |
|                                      | 0                     |                                                         | ent/Ev                     | aluatio        | on                |   |
| Risk Asse                            | <b>Risk A</b>         |                                                         | ent/Ev                     | aluatio        | on                |   |
| Risk Asse                            | ssment Cod            | es:                                                     | ent/Ev                     | aluatio        | on                |   |
| Risk Asse                            | 0                     | es:                                                     | ent/Ev                     | aluatio        | on                |   |
| Risk Asse                            | ssment Cod            | es:<br>.s. standards)                                   |                            | aluatio        | on                |   |
| Risk Asse                            | SSMENT COD            | es:                                                     |                            | aluatio        | on                |   |
| Risk Asse                            |                       | es:<br>.s. standards)<br>MISHAP PRO                     | DBABILITY                  |                | on                |   |
| Risk Asse                            | SSMENT COD            | es:<br>.s. standards)<br>MISHAP PRO                     |                            | aluatic        | on                |   |
| Risk Asses<br>Risk Assessn<br>severi | SSMENT CODES: (U      | es:<br>.s. standards)<br>Mishap pro                     | DBABILITY<br><u>C</u>      | <u>D</u>       | on                |   |
| Risk Asses<br>Risk Assessn<br>severi | SSMENT CODES: (U      | es:<br>.s. standards)<br>MISHAP PRO<br>B<br>1<br>2<br>3 | DBABILITY<br><u>C</u><br>2 | <u>D</u><br>3  | on                |   |